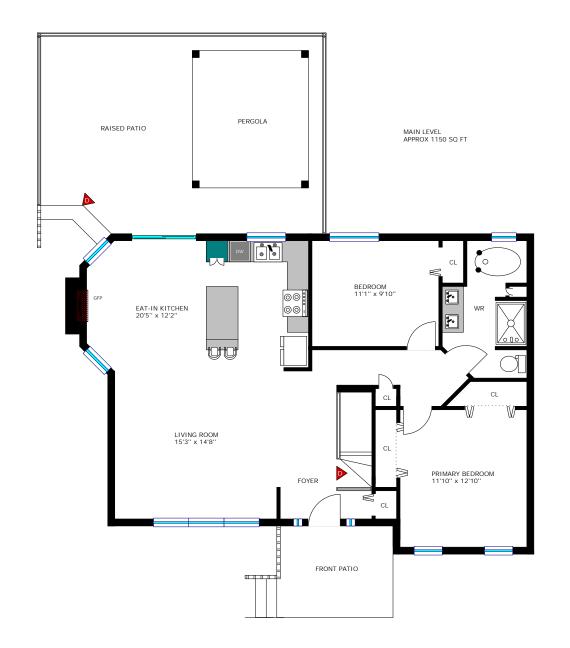

#### **Room Measurements**

| LEVEL | ROOM / AREA       | IMPERIAL        | METRIC (Metres) |
|-------|-------------------|-----------------|-----------------|
| MAIN  |                   | 15'3" x 14'8"   | 4.65 x 4.47     |
|       | Eat-In Kitchen    | 20'5'' x 12'2'' | 6.22 x 3.71     |
|       | Primary Bedroom   | 11'10" x 12'10" | 3.61 x 3.91     |
|       | Bedroom           | 11'11" x 9'10"  | 3.63 x 3.00     |
|       | 5-Piece Bath      | 7'2" x 13'1"    | 2.18 x 3.99     |
| LOWER | Family Room       | 29'4'' x 12'8"  | 8.94 x 3.86     |
|       | Den / Bedroom     | 12'5" x 12'10"  | 3.78 x 3.91     |
|       | Office            | 13'4" x 10'3"   | 4.06 x 3.12     |
|       | Laundry / Utility | 12'2" x 17'4"   | 3.71 x 5.28     |
|       | 3-Piece Bath      | 6'7'' x 9'2''   | 2.01 x 2.79     |
| OTHER | Detached Garage   | 20'6'' x 24'0'' | 6.25 x 7.32     |