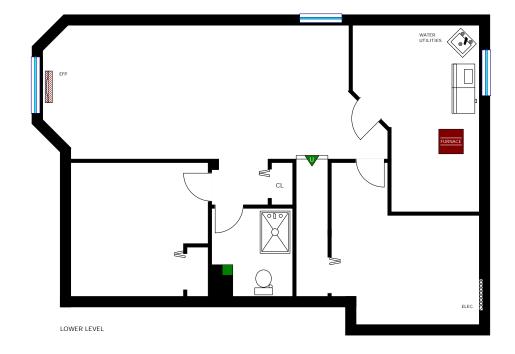

#### **Room Measurements**

| LEVEL | ROOM / AREA       | IMPERIAL        | METRIC (Metres) |
|-------|-------------------|-----------------|-----------------|
| MAIN  |                   | 15'3" x 14'8"   | 4.65 x 4.47     |
|       | Eat-In Kitchen    | 20'5'' x 12'2'' | 6.22 x 3.71     |
|       | Primary Bedroom   | 11'10" x 12'10" | 3.61 x 3.91     |
|       | Bedroom           | 11'11" x 9'10"  | 3.63 x 3.00     |
|       | 5-Piece Bath      | 7'2" x 13'1"    | 2.18 x 3.99     |
| LOWER | Family Room       | 29'4'' x 12'8"  | 8.94 x 3.86     |
|       | Den / Bedroom     | 12'5" x 12'10"  | 3.78 x 3.91     |
|       | Office            | 13'4" x 10'3"   | 4.06 x 3.12     |
|       | Laundry / Utility | 12'2" x 17'4"   | 3.71 x 5.28     |
|       | 3-Piece Bath      | 6'7'' x 9'2''   | 2.01 x 2.79     |
| OTHER | Detached Garage   | 20'6'' x 24'0'' | 6.25 x 7.32     |